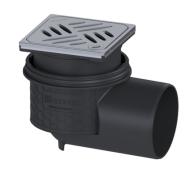

## **Description**

The Practicus floor drain is used for point drainage and is equipped with a connection flange as well as a removable odour trap, a lip seal and a temporary protective cover. Including telescopic height-adjustable upper section made of ABS. The drain meets particular sound insulation requirements in accordance with the measurements of the Fraunhofer Institute in Stuttgart. The outlet socket is suitable for connection to SML cast iron pipes. With connection option for equipotential bonding.

pipes.

Material of drain body: PP System: lateral

Coverage features

Type of cover: Design cover

Cover material: Stainless steel 14301

Colour of cover:silverWidth of cover:120 mmHeight of cover:16 mmLength of cover:120 mmSurface:ground

Frame material: Stainless steel 14301

Cover locking: Lock & Lift Load class: L 15 (EN 1253-1)

Grating colour: Kessel

Slip resistance class: R9 according to DIN 51130; C according to DIN

51097

Rim length: 132 mm Rim material: 132 mm