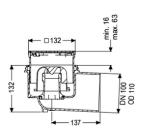

General characteristics

Standard: EN 1253-1 Nominal size (DN): 100 Outer diameter (OD): 110 mm

**Dimensions** 

Net weight: 1,5 kg
Gross weight: 1,94 kg
Cutout dimension, width: 180 mm

Cutout dimension, length: 220 mm

Vertical adjustment: vertically adjustable upper section

Packaging dimension: length
Packaging dimension: width
Packaging dimension: height

Tank/drain body

Number of outlets: 1

Connection inlet/outlet sockets: The outlet spigot is suitable for connection to SML

Upper section: vertically adjustable

Shape of upper section: square
Upper section material: ABS
Odour trap: included