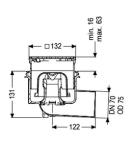

General characteristics

Standard: EN 1253-1

Nominal size (DN): 70 Outer diameter (OD): 75 mm

**Dimensions** 

Net weight: 1,38 kg
Gross weight: 1,75 kg
Cutout dimension, width: 180 mm

Cutout dimension, length: 220 mm

Cover locking: Lock & Lift Load class: L 15 (EN 1253-1)

Grating colour: Kessel

Slip resistance class: R9 according to DIN 51130; C according to DIN

51097

Rim length: 132 mm Rim material: 132 mm

Upper section: vertically adjustable