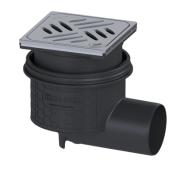

## Practicus floor/roof drain DN 70, horizontal, Design grating

## **Description**

The Practicus floor drain is used for point drainage and is equipped with a connection flange as well as a removable odour trap, a lip seal and a temporary protective cover. Including telescopic height-adjustable upper section made of ABS. The drain meets particular sound insulation requirements in accordance with the measurements of the Fraunhofer Institute in Stuttgart. The outlet socket is suitable for connection to SML cast iron pipes. With connection option for equipotential bonding.

Coverage features

Type of cover: Design cover

Cover material: Stainless steel 14301

Colour of cover:silverWidth of cover:120 mmHeight of cover:16 mmLength of cover:120 mmSurface:ground

Frame material: Stainless steel 14301